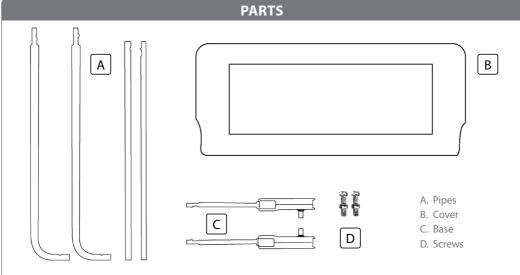

al condition with particular reference to the security of any locking mechanism and or hinged that are used on the product.
- Discontinue using the product if there is any damage or if any problems arise during use.
- Do not use if you are not sure that bed rail is fixed in place and securely attached to the bed.
- Washable with warm water. Do not apply chemical materials to products. You can wash the cover in the washing machine.
- This product complies with **BS 7972:2001 + A 1 :2009 standards.**

# MAINTENANCE

Check the state of the components periodically and immediately replace any damaged parts.

### CLEANING

Do not get the main frame wet; wipe over it using a damp cloth. Clean the product with a sponge or damp cloth, using a mild detergent. Do not use harsh detergents or bleach.





# INSTALLATION



## USAGE



#### USAGE

- Pushing the middle buttons, you can easily fold down the bed rail wings.
- Once fitted in its place, check with your hands to be sure that it is properly fitted.
- Check periodically the bed rail for its general condition with in particular to the security of any locking mechanism and/or the hinges that are used on the products.



#### WARNING

To prevent the risk of strangulation it is essential to ensure that when the bed rail is fitted into position, there is a gap of at least 250 mm (10 in) between each end of the bed and the end of the bed rail.



SERVICE: Every care has been taken in the realisation of products, accessories provided in the box and documentation provided, so in case of problems it is advisable to repeat the operations