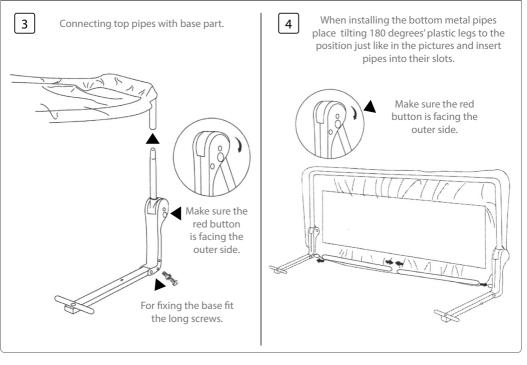

rticular reference to the security of any locking mechanism and or hinged that are used on the product.
- Discontinue using the product if there is any damage or if any problems arise during use.
- Do not use if you are not sure that bed rail is fixed in place and securely attached to the bed.
- Washable with warm water. Do not apply chemical materials to products. You can wash the cover in the washing machine.
- This product complies with **BS 7972:2001 + A 1 :2009 standards.**

# MAINTENANCE

Check the state of the components periodically and immediately replace any damaged parts.

### CLEANING

Do not get the main frame wet; wipe over it using a damp cloth. Clean the product with a sponge or damp cloth, using a mild detergent. Do not use harsh detergents or bleach.





# INSTALLATION



## USAGE



#### USAGE

- Pushing the middle buttons, you can easily fold down the bed rail wings.
- Once fitted in its place, check with your hands to be sure that it is properly fitted.
- Check periodically the bed rail for its general condition with in particular to the security of any locking mechanism and/or the hinges that are used on the products.



#### WARNING

To prevent the risk of strangulation it is essential to ensure that when the bed rail is fitted into position, there is a gap of at least 250 mm (10 in) between each end of the bed and the end of the bed rail.



SERVICE: Every care has been taken in the realisation of products, accessories provided in the box and documentation provided, so in case of problems it is advisable to repeat the operations by faithfully follow