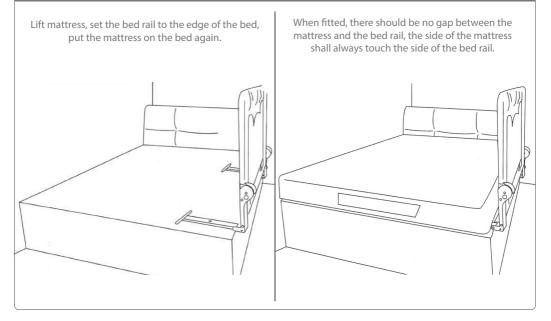

# INSTALLATION

#### WARNING

To prevent the risk of strangulation it is essential to ensure that when the bed rail is fitted into position, there is a gap of at least 250 mm (10 in) between each end of the bed and the end of the bed rail.