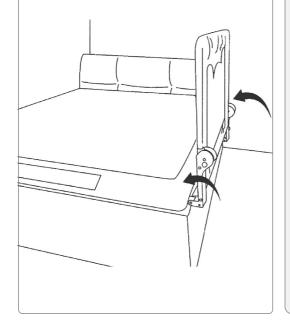

## USAGE

#### USAGE

- Pushing the middle buttons, you can easily fold down the bed rail wings.
- Once fitted in its place, check with your hands to be sure that it is properly fitted.
- Check periodically the bed rail for its general condition with in particular to the security of any locking mechanism and/or the hinges that are used on the products.