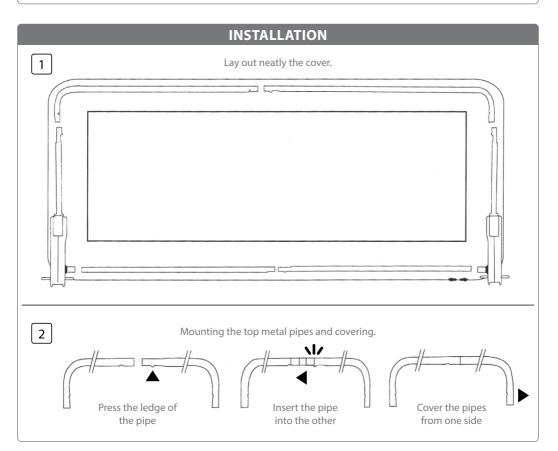

condition with particular reference to the security of any locking mechanism and or hinged that are used on the product.
- Discontinue using the product if there is any damage or if any problems arise during use.
- Do not use if you are not sure that bed rail is fixed in place and securely attached to the bed.
- Washable with warm water. Do not apply chemical materials to products. You can wash the cover in the washing machine.
- This product complies with **BS 7972:2001 + A 1 :2009 standards.**

# MAINTENANCE

Check the state of the components periodically and immediately replace any damaged parts.

### CLEANING

Do not get the main frame wet; wipe over it using a damp cloth. Clean the product with a sponge or damp cloth, using a mild detergent. Do not use harsh detergents or bleach.





# INSTALLATION



## USAGE



#### USAGE

- Pushing the middle buttons, you can easily fold down the bed rail wings.
- Once fitted in its place, check with your hands to be sure that it is properly fitted.
- Check periodically the bed rail for its general condition with in particular to the security of any locking mechanism and/or the hinges that are used on the products.



#### WARNING

To prevent the risk of strangulation it is essential to ensure that when the bed rail is fitted into position, there is a gap of at least 250 mm (10 in) between each end of the bed and the end of the bed rail.



SERVICE: Every care has been taken in the realisation of products, accessories provided in the box and documentation provided, so in case of problems it is advisable to repeat the operations by