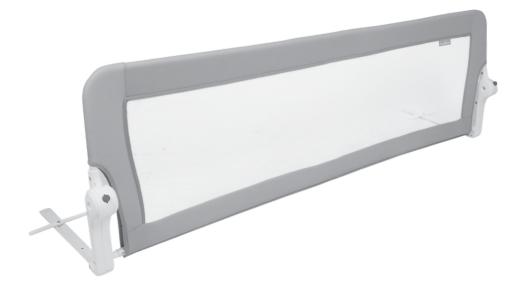

- IT Barriera di protezione per letto
- ES Barrera de protección para cama
- EN Safety bed rail
- FR Barrière de lit
- **DE** Bettgitter
- PT Barreira de proteção da cama
- **GR** Προστατευτικό φράγμα κρεβατιού