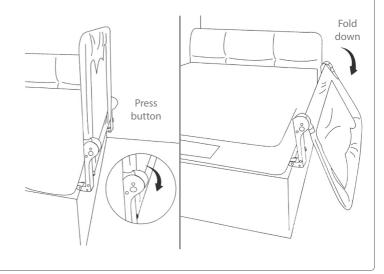

#### USAGE

- Pushing the middle buttons, you can easily fold down the bed rail wings.
- Once fitted in its place, check with your hands to be sure that it is properly fitted.
- Check periodically the bed rail for its general condition with in particular to the security of any locking mechanism and/or the hinges that are used on the products.