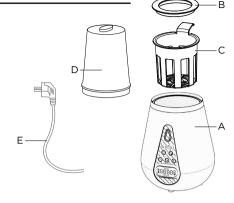

# BOX CONTENTS

- A. Bottle Warmer Body
- B. Rina
- C Bottle and Jar Basket
- D Sterilisation cover
- E. Detachable power cable
- F. Water Measuring Cup