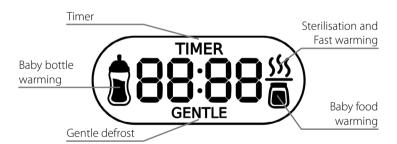

## **BABY BOTTLE WARMING**

- 1. Insert the basket and if necessary the adapter ring.
- 2. Fill the tank with water as indicated. Do not overflow.
- 3. Place the bottle without the teat and protective cap inside the bottle warmer.
- 4. Plug the device into a power outlet. Press the on/off button once to turn the unit on. The display will show the bottle icon, digits 0:00 and indicator light will switch on. "Baby Bottle Warming" will be the default function. Digits will start blinking after 1 second to indicate the time can be set by pressing the +/- buttons (30 sec for each press and 1 min with long press up to 40 minutes).
  - (If there will be no actions chosen within 30 seconds the bottle warmer will shut off automatically).
- Once the time has been set, press the START button. When cycle ends, device will beep 3 times before to shifts automatically to the keep warming mode.
- Switch off the device by pressing the on/off button if the keep warming function is not needed.

# **BABY FOOD JAR WARMING**

- 1. Insert the basket and if necessary the adapter ring.
- 2. Remove the food jar cover. Place the jar inside the basket and fill the tank with enough water to reach the same level of the food inside the jar. Do not allow the water to enter the jar.
- 3. Plug the device into a power outlet and switch the device on by pressing the on/off button. To select "Baby Food Warming", press the MENU button once, device will show food jar icon and default digits 10:00 will blink to indicate the time can be set by pressing the +/- buttons (1 min each press or long press for a faster setting up to 20 min).
- 4. Once the time has been set, press the START button. When cycle ends, device will beep 3 times and switch off automatically.

# **GENTLE DEFROST**

- 1. Insert the basket and if necessary the adapter ring.
- 2. Fill the tank with 100ml of water as indicated. Do not overflow.
- 3. Place the bottle inside the warmer.
- 4. Plug the device into a power outlet and switch the device on by pressing the on/off button. To select "Gentle Defrost", press the MENU button twice, device will show GENTLE icon and default digits 00:30 \* will blink to indicate the time can be set by pressing the +/- buttons (10 minutes for each press or 30 minutes long press up to 3 hours)
- 5. Once the time has been set, press the START button. When cycle ends, device will beep 3 times and switch off automatically.
- 6. To reach the feeding temperature of 37°C start the "Baby Bottle Warming" function.

## **STERILISING**

- 1. Fill the tank with 100ml of water.
- 2. Insert the bottle parts / pacifiers or similar items directly inside the tank.
- 3. Put the sterilization cover.
- 4. Plug the device into a power outlet and switch the device on by pressing the on/off button. To select "Sterilising and Fast Warming", press the MENU button three times, device will show the steam icon and default digits 8:00 will blink.
- 5. There's no need to adjust the time for this function, press the START button. When cycle ends, device will beep 3 times and switch off automatically.

# **FAST WARMING**

- Insert the basket and if necessary the adapter ring.
- 2. Fill the tank with water as indicated. Do not overflow.
- 3. Place the bottle without the teat and protective cap inside the bottle warmer.
- 4. Plug the device into a power outlet and switch the device on by pressing the on/off button. To select "Sterilising and Fast Warming", press the MENU button three times, device will show the steam icon and default digits 8:00 will blink to indicate the time can be set by pressing the +/- buttons (30 sec for each press or 1 minute for long press up to 20 minutes.)
- 5. Once the time has been set, press the START button. When cycle ends, device will beep 3 times and switch off automatically.

### TIMER FUNCTION

Timer allows to delay the start of the selected warming function

- After selecting any of the previous functions, at the step 5, instead of short pressing the START button, keep the button pressed for 2 sec.
   Display will blink and will eventually show the TIMER icon.
- Press the button +/- to set the timer at 15 minutes interval. Long press will set the time at 1 hour interval up to 12 hours.
- Once the timer is set, press the START button. Light will switch off until
  the countdown finishes and the function will automatically start with a
  beep sound.