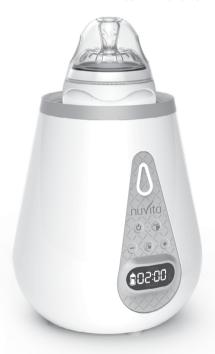

IT Scaldabiberon digitale

ES Calienta biberónes digitale

**EN** Digital bottle warmer

FR Chauffe-biberon numérique

**DE** Digitaler Flaschenwärmer

PT Aquecedor de biberões digital

**GR** Ψηφιακος θερμαντηρας βρεφικων μπιμπερο

# **CONTROL PANEL**

On / Off

Start / Timer

Minus

Menu

Plus

# INDICATOR LIGHT

- Light will turn on when device is on and/or a cycle is running.
- Light will blink continuously when a cycle ends.
- Light will blink for 2 seconds when water finishes and device will switch off automatically.

### **BEEP SOUND**

The "beep" sound can be heard once the in the following:

- Plugging in the device
- · Pressing any button
- Once the program/cycle starts the beep can be heard twice
- Once the program/cycle finishes the beep can be heard three times.
- If the water finishes a long beep of 2 seconds will be heard.